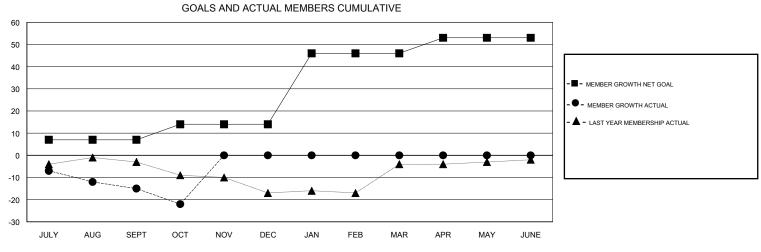

## **LOCATION NEBRASKA** WILLIAM PHILLIPI **GMT CA** Clubs Members RESULTS FOR 2017-2018 RESULTS FOR 2017-2018 NEW CLUB GOAL NEW CLUBS DROPPED CLUBS MEMBER GROWTH NET MEMBER GROWTH DROPPED QUARTER QUARTER GOAL ACTUAL MEMBERS ACTUAL (including transfers) 0 0 0 7 16 26 JULY/AUG/SEPT JULY/AUG/SEPT 0 7 2 9 OCT/NOV/DEC OCT/NOV/DEC 0 1 0 32 0 0 JAN/FEB/MAR JAN/FEB/MAR 0 0 0 7 0 0 APR/MAY/JUNE APR/MAY/JUNE